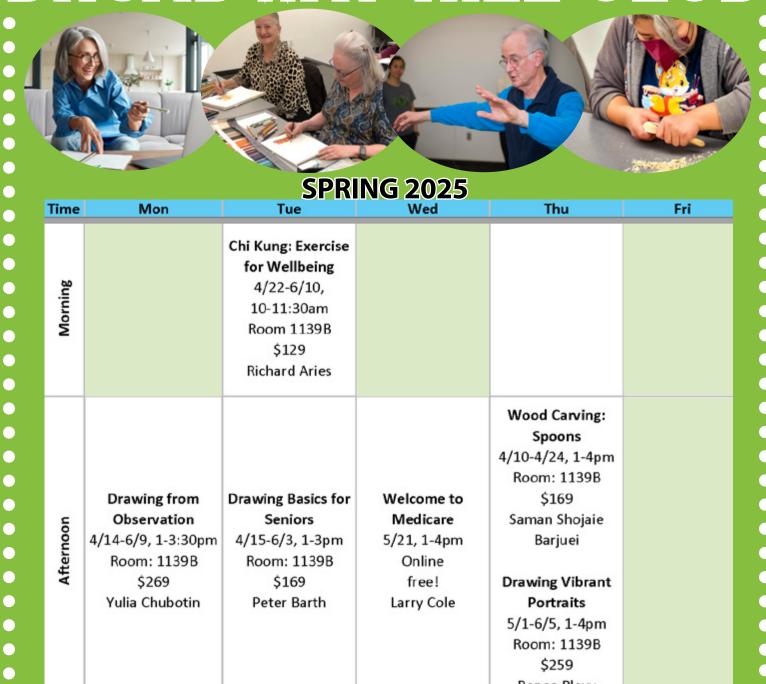

| Time      | Mon                                                                          | Tue                                                                                                     | Wed                                                                    | Thu                                                                                                                                                   | Fri |
|-----------|------------------------------------------------------------------------------|---------------------------------------------------------------------------------------------------------|------------------------------------------------------------------------|-------------------------------------------------------------------------------------------------------------------------------------------------------|-----|
| Morning   |                                                                              | Chi Kung: Exercise<br>for Wellbeing<br>4/22-6/10,<br>10-11:30am<br>Room 1139B<br>\$129<br>Richard Aries |                                                                        |                                                                                                                                                       |     |
| Afternoon | Drawing from Observation 4/14-6/9, 1-3:30pm Room: 1139B \$269 Yulia Chubotin | Drawing Basics for<br>Seniors<br>4/15-6/3, 1-3pm<br>Room: 1139B<br>\$169<br>Peter Barth                 | Welcome to<br>Medicare<br>5/21, 1-4pm<br>Online<br>free!<br>Larry Cole | Wood Carving: Spoons 4/10-4/24, 1-4pm Room: 1139B \$169 Saman Shojaie Barjuei  Drawing Vibrant Portraits 5/1-6/5, 1-4pm Room: 1139B \$259 Renee Plevy |     |